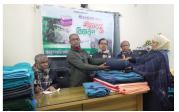

## WINTER BLANKET DRIVE SUPPORT POOR FAMILIES IN BANGLADESH BY GIVING THE GIET

BANGLADESH BY GIVING THE GIFT OF WARMTH

#### EACH BLANKET COSTS \$10

Donated 80 Blankets during Winter 2023