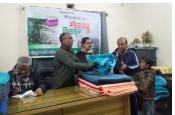

## WINTER BLANKET DRIVE SUPPORT POOR FAMILIES IN BANGLADESH BY GIVING THE GIET

BANGLADESH BY GIVING THE GIFT OF WARMTH

#### EACH BLANKET COSTS \$10

Donated 80 Blankets during Winter 2023