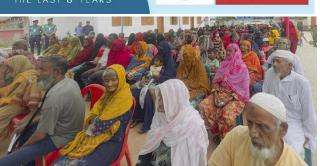

3000 FAMILIES IN BANGLADESH HAVE BEEN PROVIDED WITH FOOD BASKETS OVER THE LAST 8 YEARS