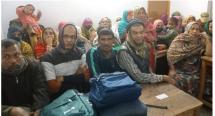

## WINTER BLANKET DRIVE SUPPORT POOR FAMILIES IN BANGLADESH BY GIVING THE GIET

BANGLADESH BY GIVING THE GIFT OF WARMTH

#### EACH BLANKET COSTS \$10

Donated 80 Blankets during Winter 2023